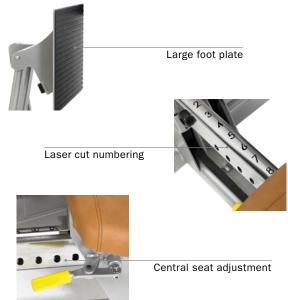

### **FEATURES**

**Centrally mounted seat adjustment** with lever which can be easily operated with either right or let hand. No grip is required.

**Instruction at seated user height** ensures ease of reading from a seated position by all users including those in wheelchairs.

Large foot plate for stability when exercising.

**Laser cut numbering** for seat adjustments, which can be viewed whilst seated. The large numbers are easily identified by visually impaired users.

**Large backrest and seat base** offer more stability and confidence for older users as well as those with reduced trunk stability.

**Weight stack with low start weight** and integral threeposition twist select systems offering 2.5 kg increments is suitable for inexperienced and older users.