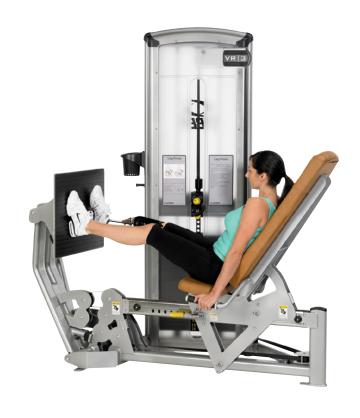

3 LEG PRESS TOTAL ACCESS

### **FEATURES**

**Centrally mounted seat adjustment** with lever which can be easily operated with either right or let hand. No grip is required.

**Instruction at seated user height** ensures ease of reading from a seated position by all users including those in wheelchairs.

Large foot plate for stability when exercising.

**Laser cut numbering** for seat adjustments, which can be viewed whilst seated. The large numbers are easily identified by visually impaired users.

**Large backrest and seat base** offer more stability and confidence for older users as well as those with reduced trunk stability.

**Weight stack with low start weight** and integral threeposition twist select systems offering 2.5 kg increments is suitable for inexperienced and older users.



## **SPECIFICATIONS**

| Product Number        | 14040                                                                  |
|-----------------------|------------------------------------------------------------------------|
| Dimensions L × W × H  | 99" $\times$ 41" $\times$ 78" (252 cm $\times$ 104 cm $\times$ 198 cm) |
| Standard Weight Stack | 405 lbs (184 kg)                                                       |
| Heavy Weight Stack    | 505 lbs (229 kg)                                                       |





Upgrade your club with customized Cybex equipment. **Visit mydesign.cybexintl.com** 



#### **WORLD HEADQUARTERS**

10 Trotter Drive  $\cdot$  Medway  $\cdot$  MA 02053 USA T + 1.508.533.4300  $\cdot$  F + 1.508.533.5500 cybexintl.com

#### CYBEX INTERNATIONAL UK LTD

Premi